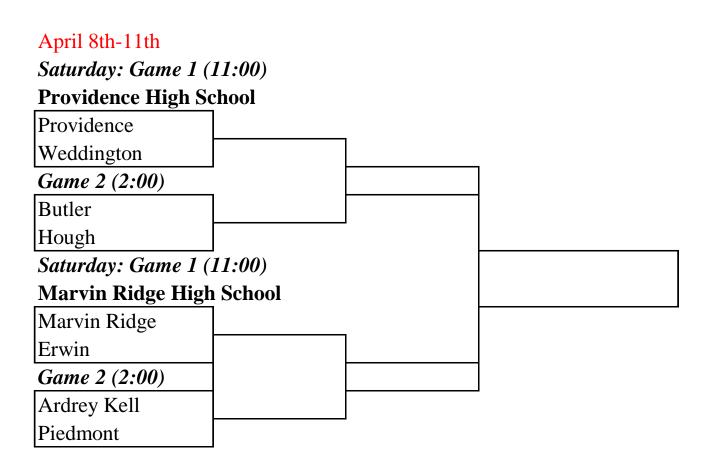

Winners will match up for games 2 and 3. You will not play the same team twice if at play the early game due to the distance they are traveling. Game 1 each day does have BP times will be 40 minutes per team. Teams playing in the second game each day can make sure your players have on turfs (NO SPIKES). Keep infield/outfield routines to 7 Each team will provide their own baseballs per game. Please coordinate with opposing Home team will be decided by a coin flip before each game. Providence and Marvin R their first game of the tournament.

Saturday Game Times: 11am and 2pm Monday Game Times: 2pm and 5pm

Tuesday Game Times: 2pm and 5pm

Tuesday Game Times. 2pm and 3pm

Wednesday rain makeup day